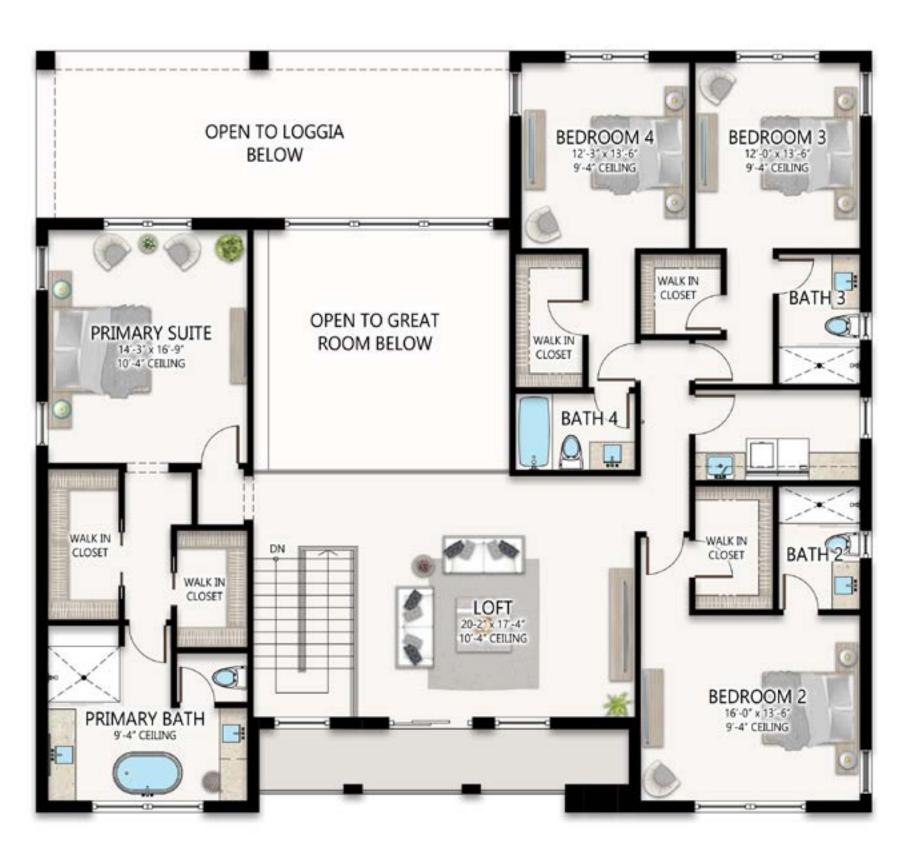

## 5 BEDROOM + LOFT + GAME ROOM | 5.5 BATHS

| Total             | 5,511 SQ FT | 512 M <sup>2</sup> |
|-------------------|-------------|--------------------|
| 2-Car Garage      | 477 SQ FT   | 44 M <sup>2</sup>  |
| Covered Entry     | 99 SQ FT    | 9 M <sup>2</sup>   |
| Lanai             | 424 SQ FT   | 39 M <sup>2</sup>  |
| Total Living Area | 4,511 SQ FT | 419 M <sup>2</sup> |
| Second Level      | 2,289 SQ FT | 213 M <sup>2</sup> |
| First Level       | 2,222 SQ FT | 206 M <sup>2</sup> |