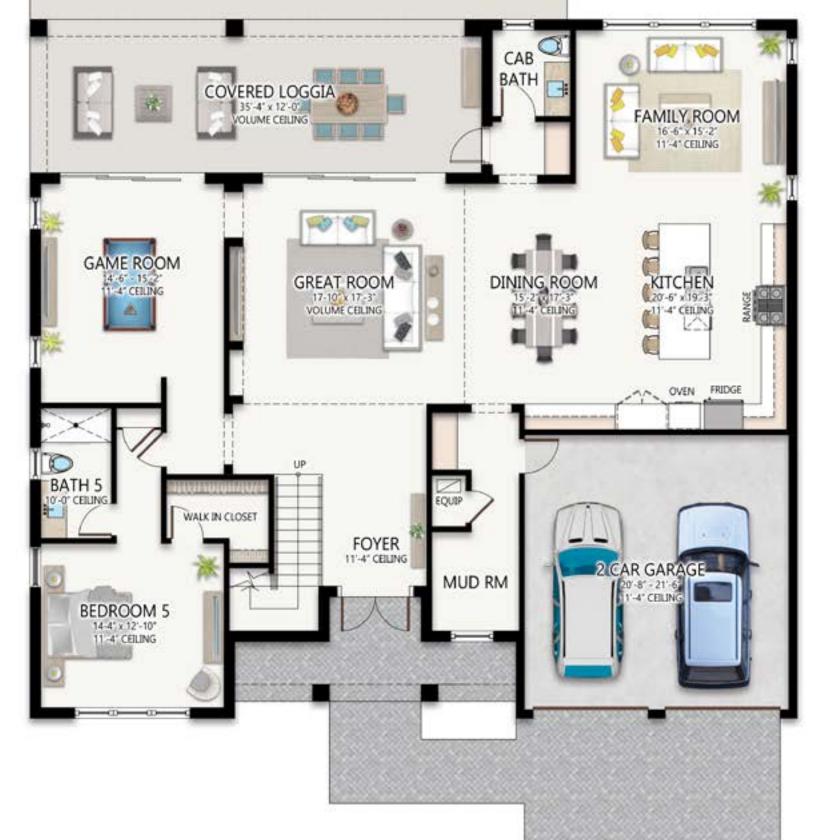

## 5 BEDROOM + LOFT + GAME ROOM | 5.5 BATHS

| Total             | 5,511 SQ FT | 512 M <sup>2</sup> |
|-------------------|-------------|--------------------|
| 2-Car Garage      | 477 SQ FT   | 44 M <sup>2</sup>  |
| Covered Entry     | 99 SQ FT    | 9 M <sup>2</sup>   |
| Lanai             | 424 SQ FT   | 39 M <sup>2</sup>  |
| Total Living Area | 4,511 SQ FT | 419 M <sup>2</sup> |
| Second Level      | 2,289 SQ FT | 213 M <sup>2</sup> |
| First Level       | 2,222 SQ FT | 206 M <sup>2</sup> |