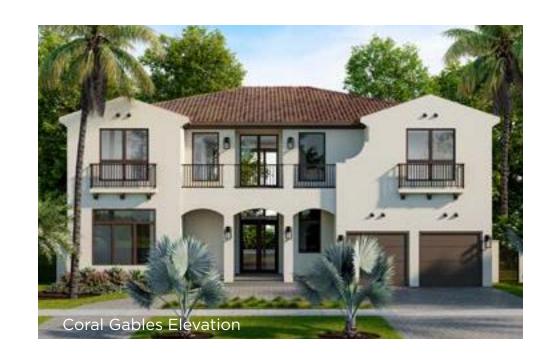

PALMA

DEL LAGO

## 5 BEDROOM + LOFT + GAME ROOM | 5.5 BATHS

| Total             | 5,511 SQ FT | 512 M <sup>2</sup> |
|-------------------|-------------|--------------------|
| 2-Car Garage      | 477 SQ FT   | 44 M <sup>2</sup>  |
| Covered Entry     | 99 SQ FT    | 9 M <sup>2</sup>   |
| Lanai             | 424 SQ FT   | 39 M <sup>2</sup>  |
| Total Living Area | 4,511 SQ FT | 419 M <sup>2</sup> |
| Second Level      | 2,289 SQ FT | 213 M <sup>2</sup> |
| First Level       | 2,222 SQ FT | 206 M <sup>2</sup> |