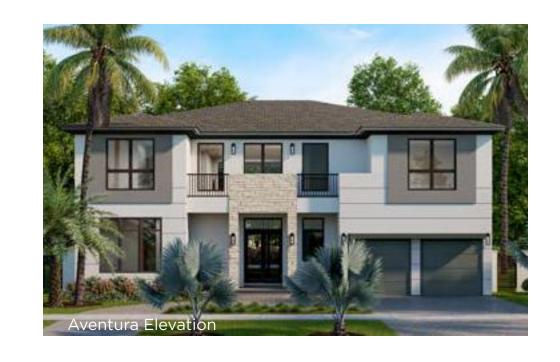

PALMA

DEL LAGO

## 5 BEDROOM + LOFT + GAME ROOM | 5.5 BATHS

| Total             | 5,511 SQ FT | 512 M <sup>2</sup> |
|-------------------|-------------|--------------------|
| 2-Car Garage      | 477 SQ FT   | 44 M <sup>2</sup>  |
| Covered Entry     | 99 SQ FT    | 9 M <sup>2</sup>   |
| Lanai             | 424 SQ FT   | 39 M <sup>2</sup>  |
| Total Living Area | 4,511 SQ FT | 419 M <sup>2</sup> |
| Second Level      | 2,289 SQ FT | 213 M <sup>2</sup> |
| First Level       | 2,222 SQ FT | 206 M <sup>2</sup> |